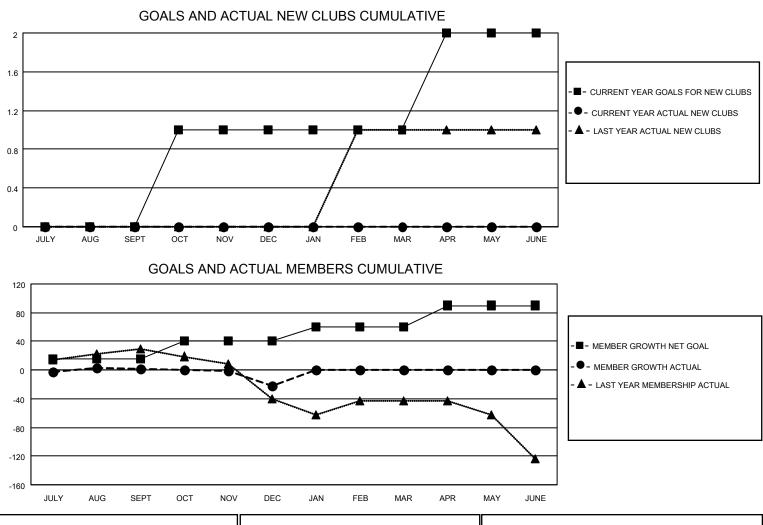

## LOCATION MISSISSIPPI

District 30 M

Results as of: 12/31/2020

| Clubs                 |               |           |               | Members               |                        |                         |                                                    |  |
|-----------------------|---------------|-----------|---------------|-----------------------|------------------------|-------------------------|----------------------------------------------------|--|
| RESULTS FOR 2020-2021 |               |           |               | RESULTS FOR 2020-2021 |                        |                         |                                                    |  |
| QUARTER               | NEW CLUB GOAL | NEW CLUBS | DROPPED CLUBS | QUARTER               | BER GROWTH NET<br>GOAL | MEMBER GROWTH<br>ACTUAL | DROPPED<br>MEMBERS ACTUAL<br>(including transfers) |  |
| JULY/AUG/SEPT         | 0             | 0         | 3             | JULY/AUG/SEPT         | 15                     | 19                      | 16                                                 |  |
| OCT/NOV/DEC           | 1             | 0         | 0             | OCT/NOV/DEC           | 25                     | 18                      | 39                                                 |  |
| JAN/FEB/MAR           | 0             | 0         | 0             | JAN/FEB/MAR           | 20                     | 0                       | 0                                                  |  |
| APR/MAY/JUNE          | 1             | 0         | 0             | APR/MAY/JUNE          | 30                     | 0                       | 0                                                  |  |